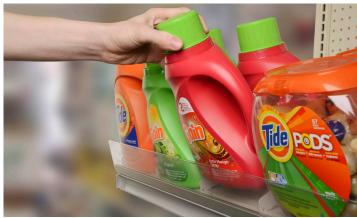

#### Self Facing

Cost effective way to manage products that are typically difficult to face and manage. Due to their weight and the strength limitations of traditional product pusher systems, these larger retail items do not typically fit into shelf management systems. The Kinetic Shelf changes that with its ultra-slick surface for easy, low-friction travel.

#### Gravity Feed Overlay

Lightweight product facer accessories with attached shelf channels install along the shelf to match the size of the product. No additional mounting components or fasteners are required to install the product pusher/dividers. Retailers can simply insert the pusher/dividers into the shelf where they would like their merchandise setup.