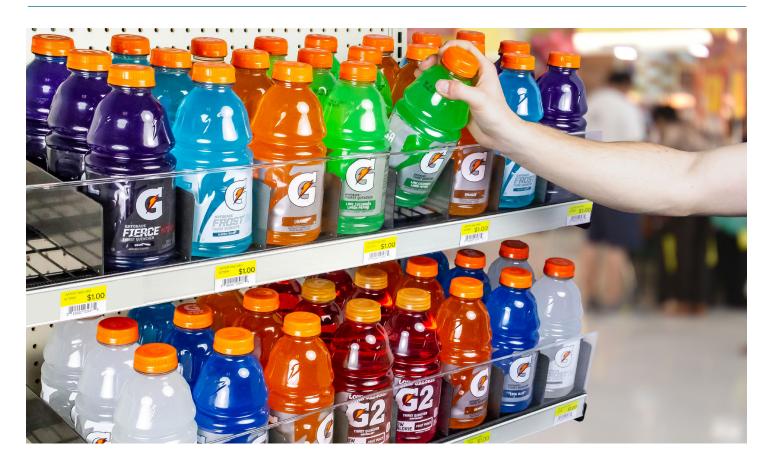

#### Maximizing Space

Our shelf design enables product to be faced with minimal to no rise to the shelf, which maximizes merchandising space. Competitors rely on rigid systems, which can force retailers into tight spaces when setting up their merchandise. The Kinetic Shelf features adjustable shelf lanes so retailers can design the shelf space to suit their needs.

#### Gravity Feed Overlay

Weight-tested to handle up to 100 lbs, the Kinetic Wire Shelf is lightweight, installs in seconds, and fits into standard gondola uprights with no mounting tools required. Dividers quickly install along the shelf to create the display area that fits the size of their merchandise.