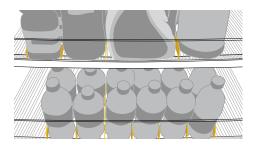

#### Flat Shelf Overlay

Installs at an angle to provide a gentle slope for self-facing. The shelf is composed of extruded plastic for scalable shelf depth (stock depths also available). The ultra-slick HDPE shelf creates a near frictionless surface so the merchandise can gently glide down into place when product is removed

#### Gravity Feed Overlay

Lightweight product facer accessories with attached shelf channels install along the shelf to match the size of the product. No additional mounting components or fasteners are required to install the product pusher/dividers. Retailers can simply insert the pusher/dividers into the shelf where they would like their merchandise setup.