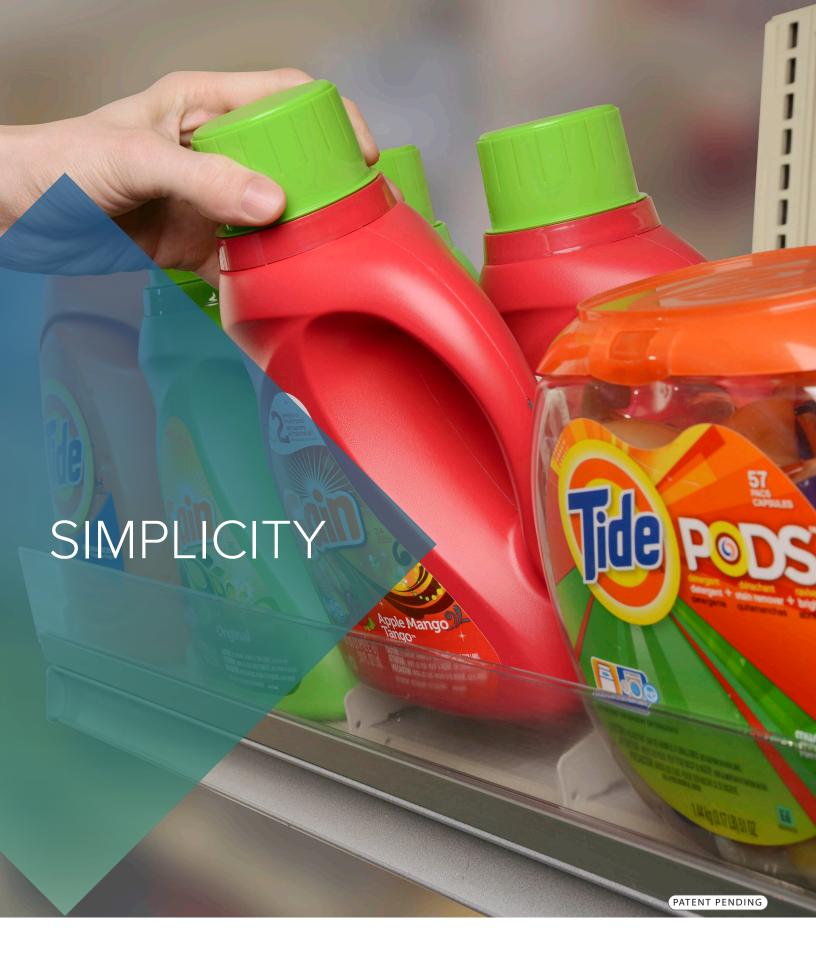

#### Self Facing

Cost effective way to manage products that are typically difficult to face and manage. Due to their weight and the strength limitations of traditional product pusher systems, these larger retail items do not typically fit into shelf management systems. The Kinetic Shelf changes that with its ultra-slick surface for easy, low-friction travel.

#### **Product Flexibility**

The Kinetic Shelf installs in a snap using existing shelf fixtures. Shelf dividers insert into the front and back slots anywhere along the length of the shelf. No additional fasteners are necessary, and the Kinetic Shelf is designed to meet all standard retail shelf depths.