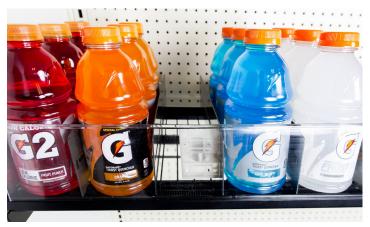

#### Self Facing

Cost effective way to manage products that are typically difficult to face and manage. Due to their weight and the strength limitations of traditional product pusher systems, these larger retail items do not typically fit into shelf management systems. The Kinetic Shelf changes that with its ultra-slick surface for easy, low-friction travel.

#### Maximizing Space

Our shelf design enables product to be faced with minimal to no rise to the shelf, which maximizes merchandising space. Competitors rely on rigid systems, which can force retailers into tight spaces when setting up their merchandise. The Kinetic Shelf features adjustable shelf lanes so retailers can design the shelf space to suit their needs.