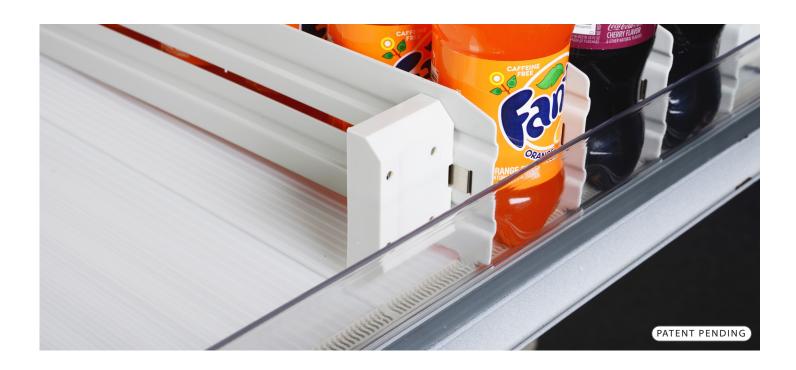

#### Gravity Feed Overlay

Lightweight product facer accessories with attached shelf channels install along the shelf to match the size of the product. No additional mounting components or fasteners are required to install the product pusher/dividers. Retailers can simply insert the pusher/dividers into the shelf where they would like their merchandise setup.