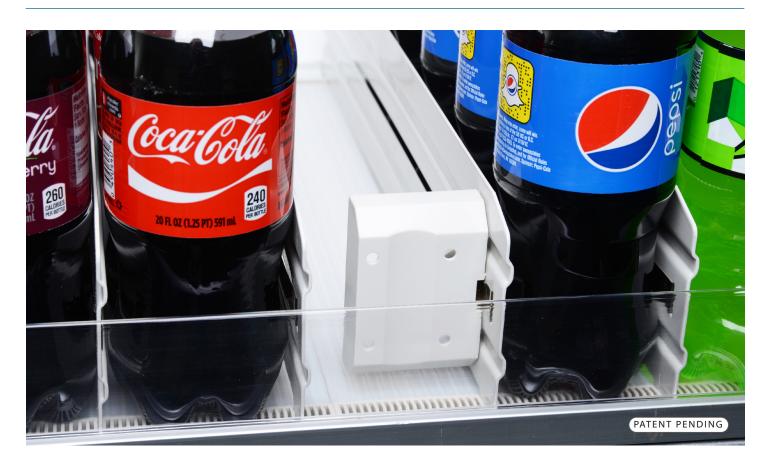

#### Enhance presentation to increase sales

The new patented Kinetic Shelf from siffron makes shopping easy by providing a simple product facing and customizable shelf planning solution for retailers. Featuring an ultraslick, high-density polyethylene (HPDE) surface, the Kinetic Shelf maintains low friction to ensure merchandise stays properly faced and accessible to customers. Shelf channels snap into the shelf at the front and back with no additional components or fasteners. and can be aligned to meet varying sizes of merchandise.

#### **Product Flexibility**

The Kinetic Shelf installs in a snap using existing shelf fixtures. Shelf dividers insert into the front and back slots anywhere along the length of the shelf. No additional fasteners are necessary, and the Kinetic Shelf is designed to meet all standard retail shelf depths.

#### Flat Shelf Overlay

Installs at an angle to provide a gentle slope for self-facing. The shelf is composed of extruded plastic for scalable shelf depth (stock depths also available). The ultra-slick HDPE shelf creates a near frictionless surface so the merchandise can gently glide down into place when product is removed