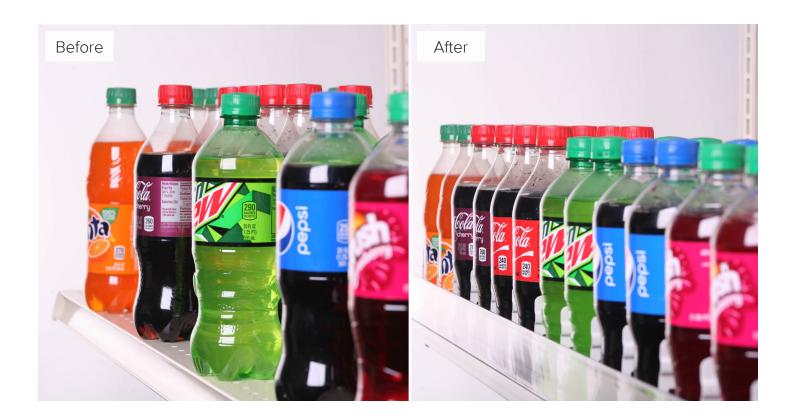

#### Enhance presentation to increase sales

The new patented Kinetic Shelf from siffron makes shopping easy by providing a simple product facing and customizable shelf planning solution for retailers. Featuring an ultraslick, high-density polyethylene (HPDE) surface, the Kinetic Shelf maintains low friction to ensure merchandise stays properly faced and accessible to customers. Shelf channels snap into the shelf at the front and back with no additional components or fasteners. and can be aligned to meet varying sizes of merchandise.

The Kinetic Shelf can be mounted at an angle, providing a gravity-fed solution to facing merchandise, or horizontally where a low strength pusher system can be applied to keep merchandise organized. The result is a simple solution to minimizing shelf facing labor and retail upkeep.