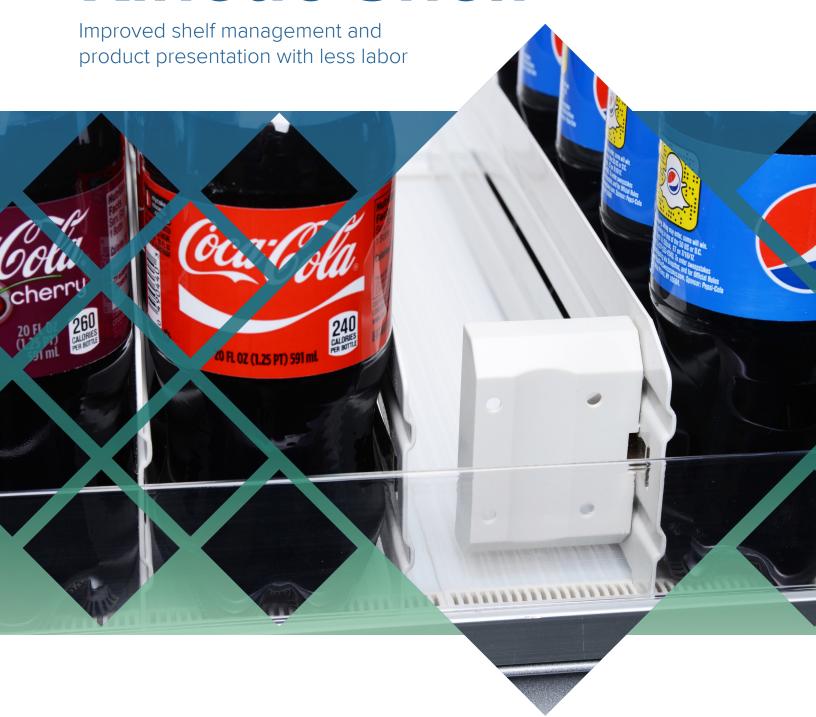

#### Enhance presentation to increase sales

The new patented Kinetic Shelf from siffron makes shopping easy by providing a simple product facing and customizable shelf planning solution for retailers. Featuring an ultraslick, high-density polyethylene (HPDE) surface, the Kinetic Shelf maintains low friction to ensure merchandise stays properly faced and accessible to customers. Shelf channels snap into the shelf at the front and back with no additional components or fasteners. and can be aligned to meet varying sizes of merchandise.

The Kinetic Shelf can be mounted at an angle, providing a gravity-fed solution to facing merchandise, or horizontally where a low strength pusher system can be applied to keep merchandise organized. The result is a simple solution to minimizing shelf facing labor and retail upkeep.