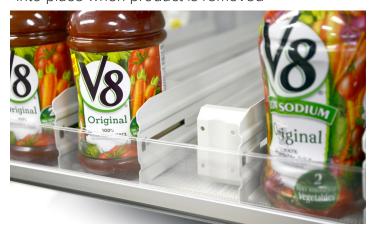

#### Self Facing

Cost effective way to manage products that are typically difficult to face and manage. Due to their weight and the strength limitations of traditional product pusher systems, these larger retail items do not typically fit into shelf management systems. The Kinetic Shelf changes that with its ultra-slick surface for easy, low-friction travel.

#### Maximizing Space

Our shelf design enables product to be faced with minimal to no rise to the shelf, which maximizes merchandising space. Competitors rely on rigid systems, which can force retailers into tight spaces when setting up their merchandise. The Kinetic Shelf features adjustable shelf lanes so retailers can design the shelf space to suit their needs.