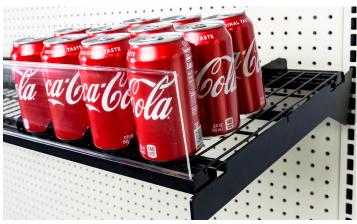

#### Enhance presentation to increase sales

The new patented Kinetic Shelf from siffron makes shopping easy by providing a simple product facing and customizable shelf planning solution for retailers. Featuring an ultraslick, high-density polyethylene (HPDE) surface, the Kinetic Shelf maintains low friction to ensure merchandise stays properly faced and accessible to customers. Shelf channels snap into the shelf at the front and back with no additional components or fasteners. and can be aligned to meet varying sizes of merchandise.

The Kinetic Shelf can be mounted at an angle, providing a gravity-fed solution to facing merchandise, or horizontally where a low strength pusher system can be applied to keep merchandise organized. The result is a simple solution to minimizing shelf facing labor and retail upkeep.