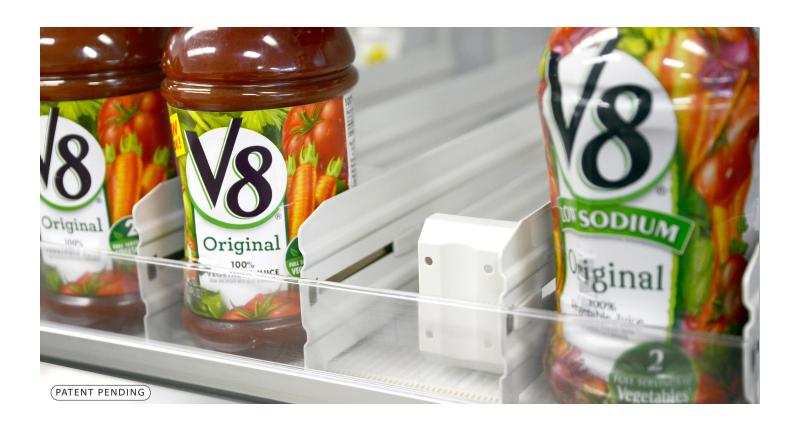

#### Self Facing

Cost effective way to manage products that are typically difficult to face and manage. Due to their weight and the strength limitations of traditional product pusher systems, these larger retail items do not typically fit into shelf management systems. The Kinetic Shelf changes that with its ultra-slick surface for easy, low-friction travel.

#### **Product Flexibility**

The Kinetic Shelf installs in a snap using existing shelf fixtures. Shelf dividers insert into the front and back slots anywhere along the length of the shelf. No additional fasteners are necessary, and the Kinetic Shelf is designed to meet all standard retail shelf depths.